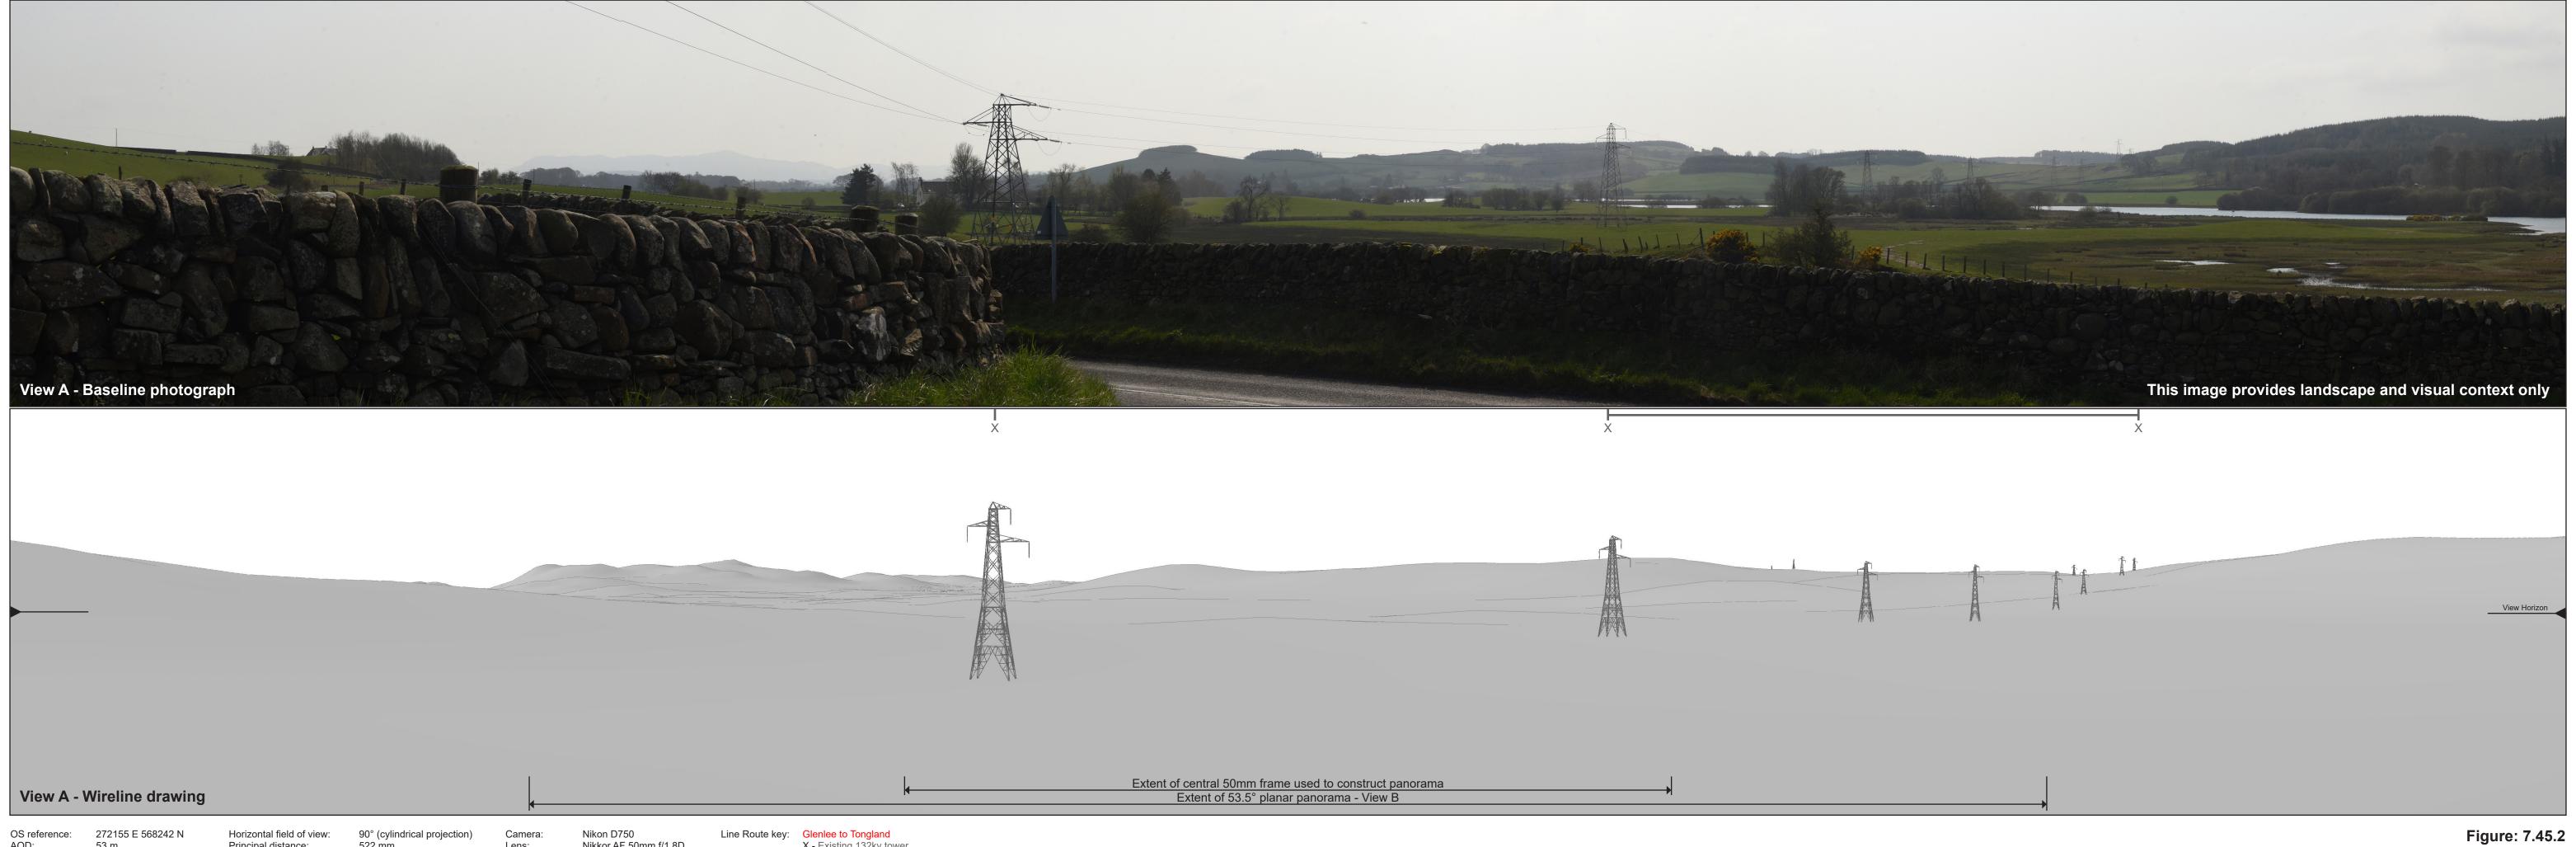

 OS reference:
 272155 E 568242 N

 AOD:
 53 m

 Direction of view:
 180°

Camera:Nikon D750Lens:Nikkor AF 50mm f/1.8DCamera height:1.5 m AGLDate and time:08/04/2019 13:30

removal

Viewpoint 25: A713 near Parton Mill Bridge

 OS reference:
 272155 E 568242 N

 AOD:
 53 m

 Direction of view:
 180°

Horizontal field of view:53.5° (planar projection)Principal distance:812.5 mmPaper size:841 x 297 mm (half A1)Correct printed image size:820 x 260 mm

Camera:Nikon D750Lens:Nikkor AF 50mm f/1.8DCamera height:1.5 m AGLDate and time:08/04/2019 13:30

Figure: 7.45.4 Viewpoint 25: A713 near Parton Mill Bridge