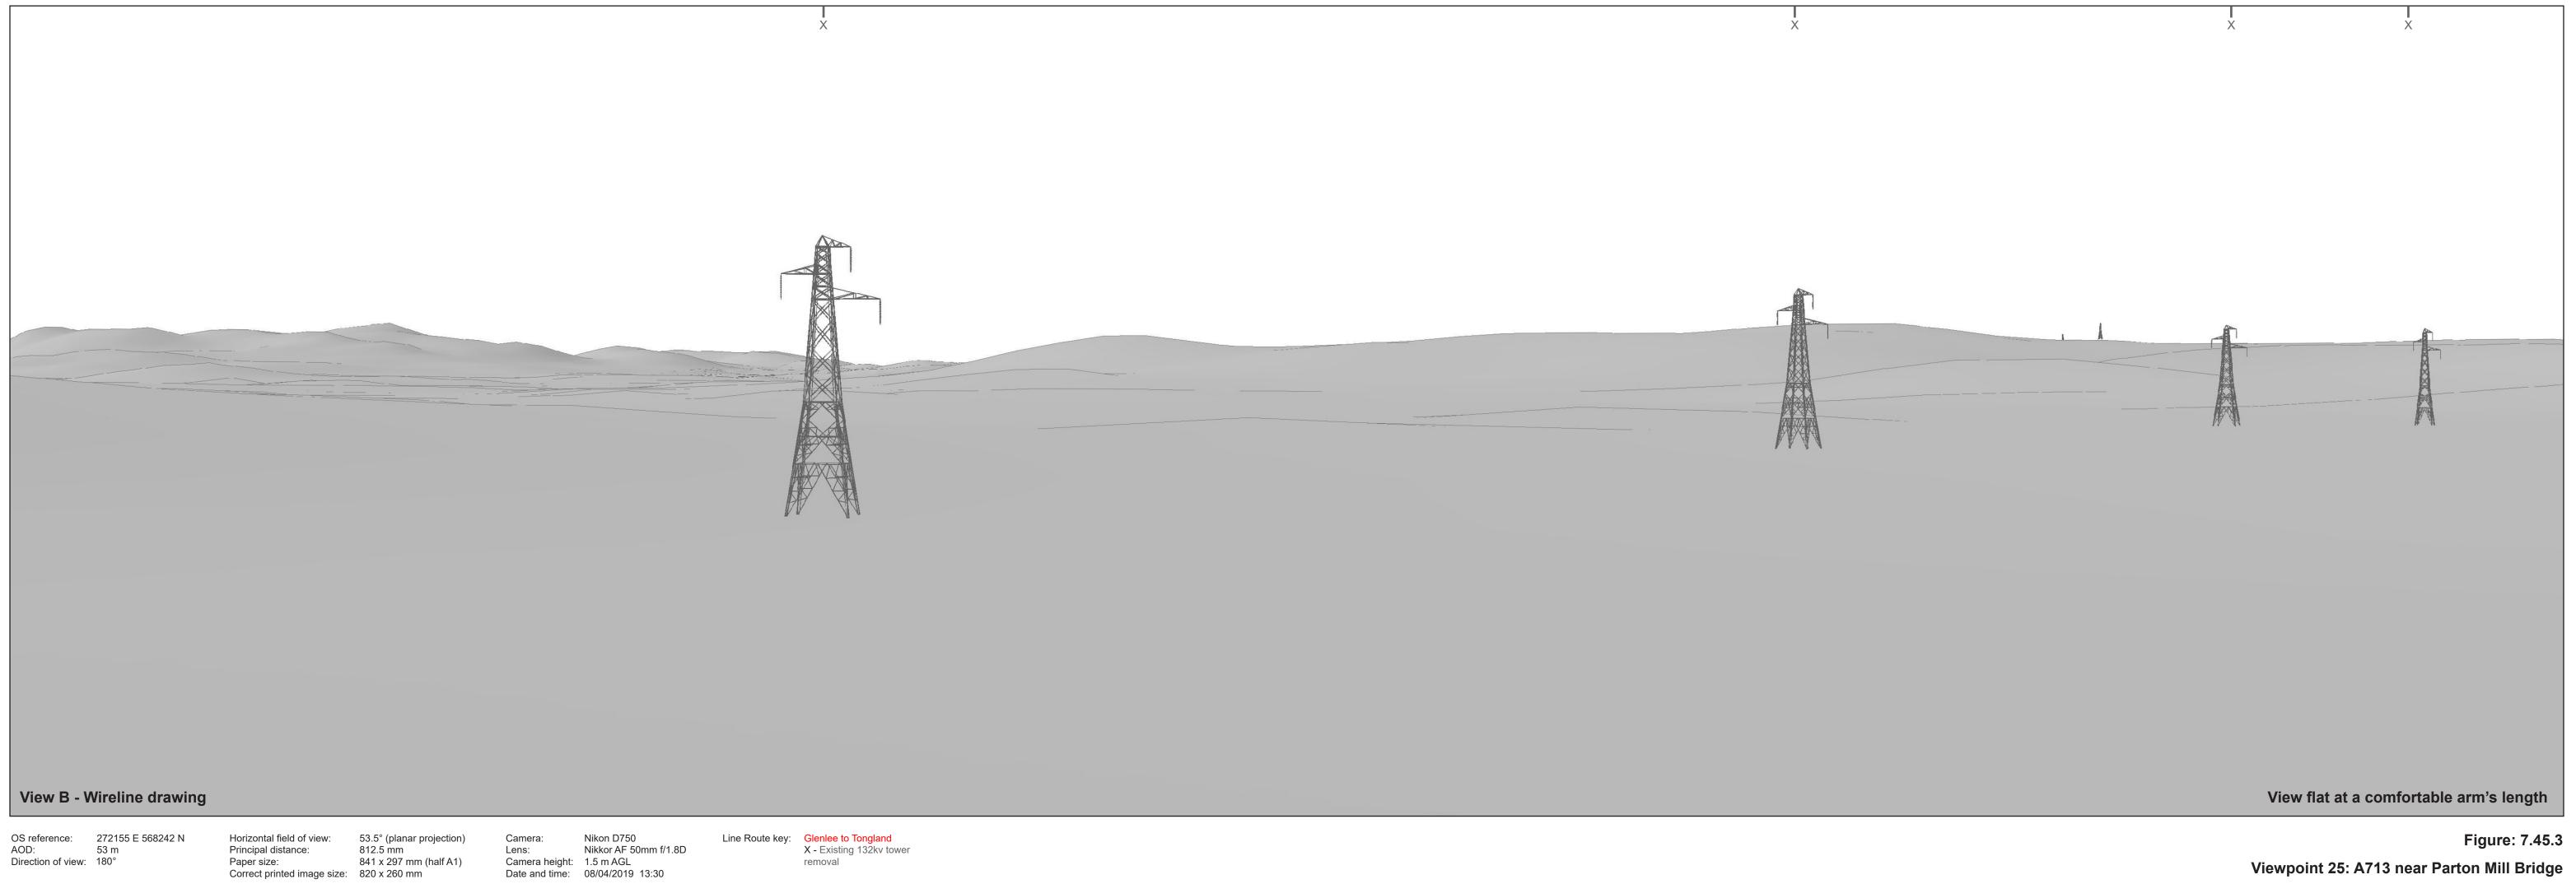

 OS reference:
 272155 E 568242 N

 AOD:
 53 m

 Direction of view:
 180°

Horizontal field of view:53.5° (planar projection)Principal distance:812.5 mmPaper size:841 x 297 mm (half A1)Correct printed image size:820 x 260 mm

Camera:Nikon D750Lens:Nikkor AF 50mm f/1.8DCamera height:1.5 m AGLDate and time:08/04/2019 13:30

Figure: 7.45.4 Viewpoint 25: A713 near Parton Mill Bridge