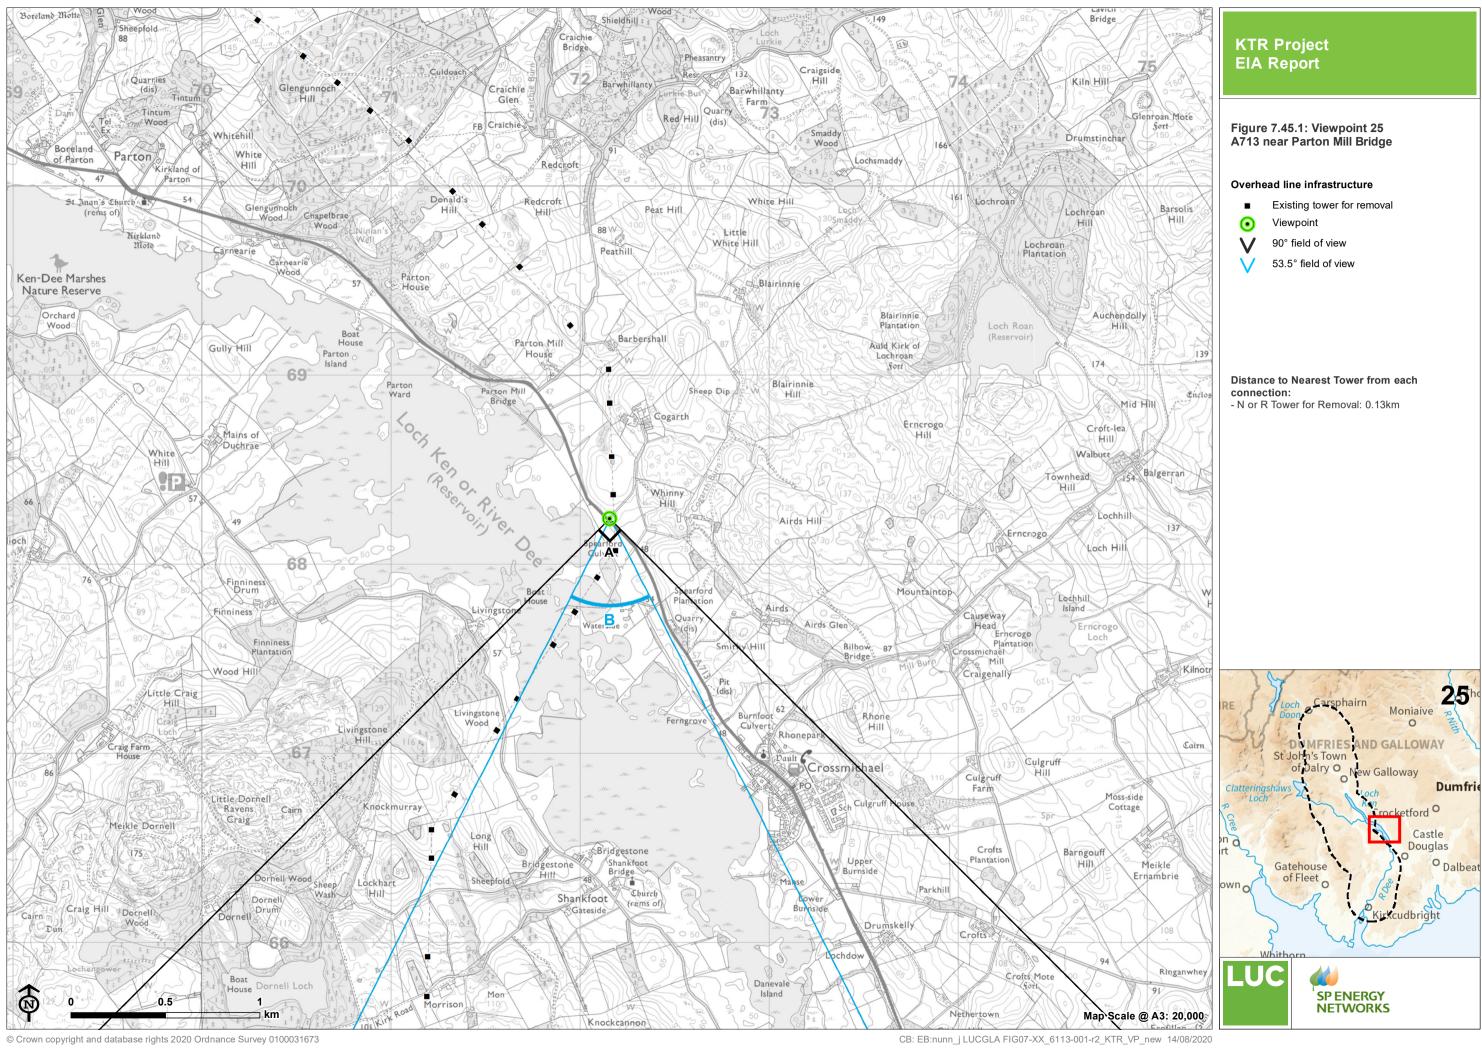

 OS reference:
 272155 E 568242 N

 AOD:
 53 m

 Direction of view:
 180°

Horizontal field of view:90° (cylindrical projection)Principal distance:522 mmPaper size:841 x 297 mm (half A1)Correct printed image size:820 x 260 mm

Camera:Nikon D750Lens:Nikkor AF 50mm f/1.8DCamera height:1.5 m AGLDate and time:08/04/2019 13:30

Line Route key: Glenlee to Tongland X - Existing 132kv tower removal

Viewpoint 25: A713 near Parton Mill Bridge