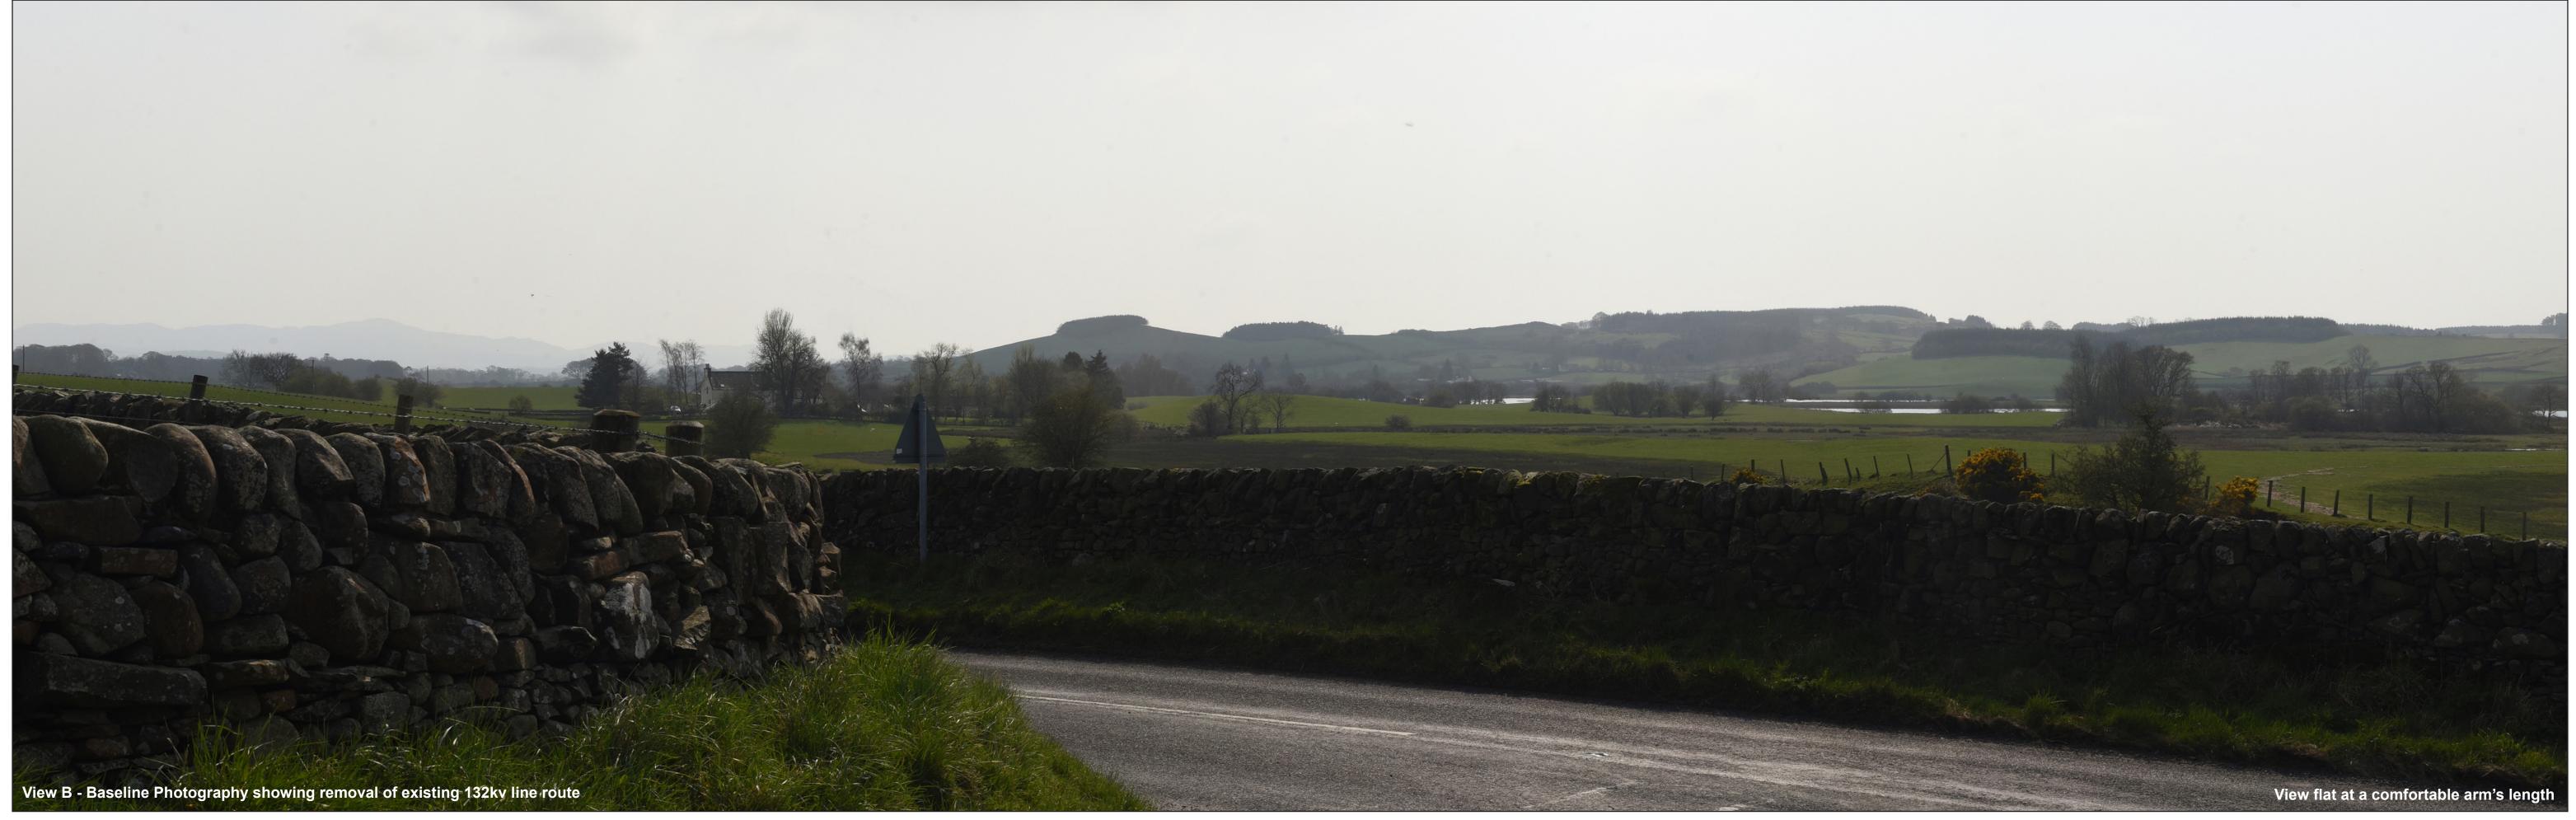

Camera:Nikon D750Lens:Nikkor AF 50mm f/1.8DCamera height:1.5 m AGLDate and time:08/04/2019 13:30

Figure: 7.45.4 Viewpoint 25: A713 near Parton Mill Bridge